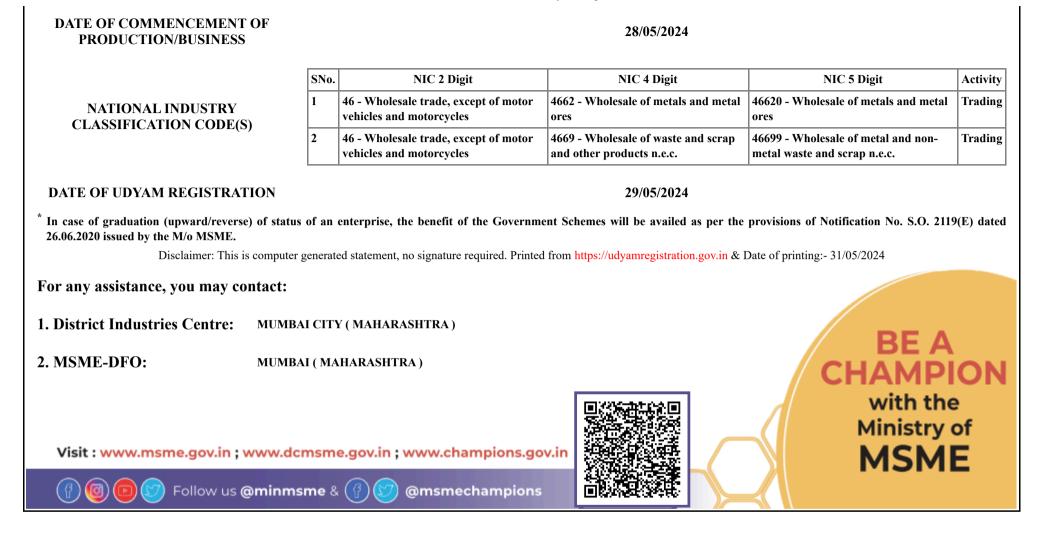

| र्ष्ट्रिक<br>ब्रिट्येक<br>सन्पर्यव जन्म                          | भारत सरकार<br>Government of India<br>सूक्ष्म, लघु एवं मध्यम उद्यम मंत्रालय<br>Ministry of Micro, Small and Medium Enterprises |     |                        |      |                            | मुक्ष्म , लघु एवं मध्यम उद्यम<br>MICRO, SMALL & MEDIUM ENTERPRISES |  |
|------------------------------------------------------------------|-------------------------------------------------------------------------------------------------------------------------------|-----|------------------------|------|----------------------------|--------------------------------------------------------------------|--|
| UDYAM REGISTRATION CERTIFICATE                                   |                                                                                                                               |     |                        |      |                            |                                                                    |  |
| UDYAM REGISTRATION NUMBER                                        | UDYAM-MH-19-0291753                                                                                                           |     |                        |      |                            |                                                                    |  |
| NAME OF ENTERPRISE                                               | NEMI STEEL AND ALLOYS INDUSTRIES                                                                                              |     |                        |      |                            |                                                                    |  |
| TYPE OF ENTERPRISE *                                             | SI                                                                                                                            | No. | Classification Year    | ]    | Enterprise Type            | Classification Date                                                |  |
|                                                                  |                                                                                                                               | 1   | 2024-25                |      | Micro                      | 29/05/2024                                                         |  |
| MAJOR ACTIVITY<br>SOCIAL CATEGORY OF                             | <b>TRADING</b><br>[For availing benefits of Priority Sector Lending(PSL) ONLY]                                                |     |                        |      |                            |                                                                    |  |
| ENTREPRENEUR                                                     | GENERAL                                                                                                                       |     |                        |      |                            |                                                                    |  |
| NAME OF UNIT(S)                                                  | S.No. Name of Unit(s)                                                                                                         |     |                        |      |                            |                                                                    |  |
|                                                                  | 1 NEMI STEEL AND ALLOYS INDUSTRIES                                                                                            |     |                        |      |                            |                                                                    |  |
|                                                                  |                                                                                                                               |     |                        |      |                            |                                                                    |  |
| OFFICAL ADDRESS OF ENTERPRISE                                    | Flat/Door/Block No.                                                                                                           |     | 50, PLOT NO 408,       |      | Name of Premises/ Building | HARHARWALA BUILDING                                                |  |
|                                                                  | Village/Town                                                                                                                  |     | GOLPITHA JUNCTION GIRG | GAON | Block                      | 2ND FLOOR                                                          |  |
|                                                                  | Road/Street/Lane                                                                                                              |     | PATTHE BAPURAO MARG    |      | City                       | MUMBAI                                                             |  |
|                                                                  | State                                                                                                                         |     | MAHARASHTRA            |      | District                   | MUMBAI, Pin 400004                                                 |  |
|                                                                  | Mobile                                                                                                                        |     | 9029823748             |      | Email:                     | Nemisteelindustries@gmail.com                                      |  |
| DATE OF INCORPORATION / 28/05/2024<br>REGISTRATION OF ENTERPRISE |                                                                                                                               |     |                        |      |                            |                                                                    |  |